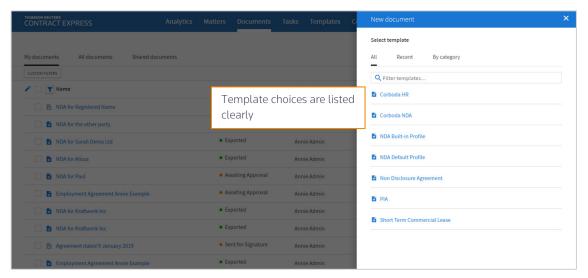

### **Creating New Documents**

Dynamic pages shorten the path to creating a new document.