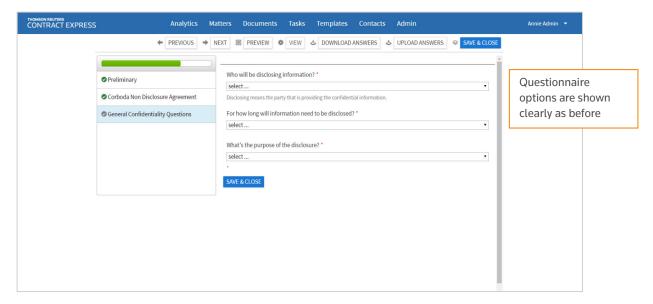

#### **Questionnaire**

The Questionnaire layout remains intuitive to enhance document creation efficiency, accuracy and speed.