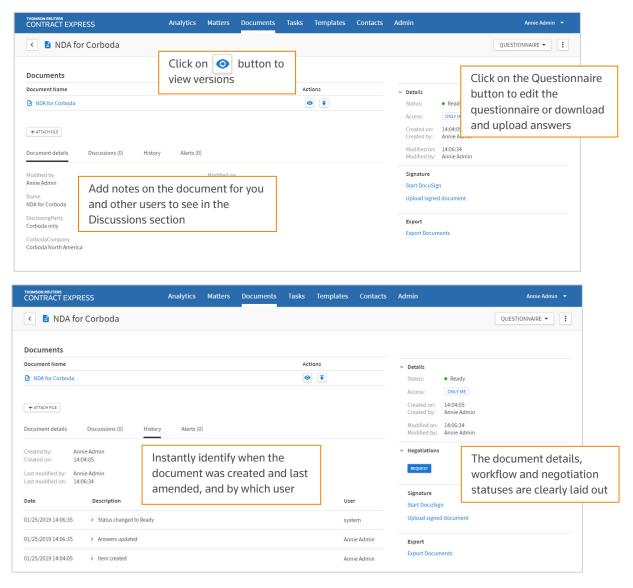

#### **Document Record**

The new layout of the Document Record page provides greater visibility of the document details, workflows and document history.