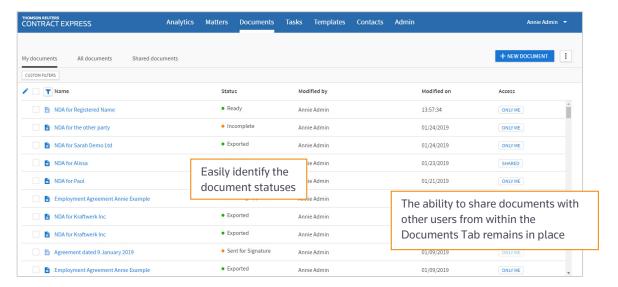

#### **Documents Tab**

A wider view to facilitate easier document and content searches.