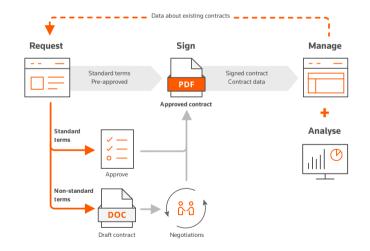

#### HOW DOES CONTRACT EXPRESS WORK?

Contract Express allows you to easily create and manage documents to improve efficiency, increase productivity, and allow your legal team to concentrate on higher value work. This contract creation tool is one of the most advanced and easy-to-use systems available to streamline your document workflow.

#### EASY-TO-USE CONTRACT QUESTIONNAIRES

Contract Express provides business users with an intuitive, self-service questionnaire to help build a contract. Questions and guidance notes are defined in the document template by the document owners.

#### FASTER APPROVALS AND NEGOTIATION

Your completed document is routed with an alert email to specific legal and/or business approvers. Those approvers can then view and edit the user's answers and approve, reject, or reassign to another approver.

#### **RISK-FREE CONTRACTING**

Contract Express will reduce delays, increase your productivity, and decrease risk by improving compliance. Greater control of the contracts used by the business and automatic routing back to legal for approval of non-standard terms means that only approved contracts leave the business.