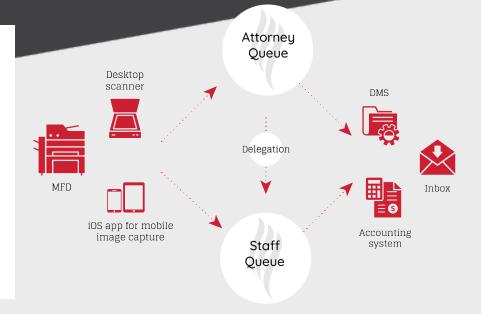

## Queues Powers Workflows

nQzw<sup>™</sup> Queues is the workflow engine that drives the business and practice of law. Queues integrates with the organization's core technology systems, automating processes and delivering key information to attorneys and staff when they need it, wherever they are.

## Workflows that Work From Anywhere

nQzw Queues enables a hybrid approach, allowing for work inside and outside the office, powering Scanning & Printing, Practice Management and Cost Recovery & Analytics solutions.

Scanning & Printing Practice Management E

Work From Anywhere requires legal professionals to work as effectively in the office as they do working from anywhere, and that means full access to all documents, powered by effective and simple-to-use scanning and printing workflows.