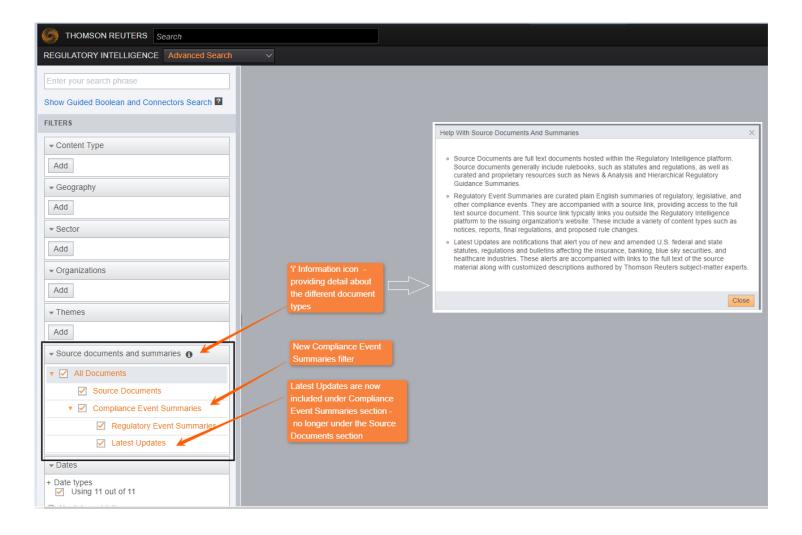

### Introducing a new intuitive search filter to Regulatory Intelligence

We will soon be releasing a new Compliance Event Summaries filter in our Advanced Search and My Update tools that will provide an improved user experience when selecting content while running searches, setting up custom alerts and/or Feeds. As part of this enhancement, Latest Updates will now be easy to select under the new Compliance Event Summaries and will also still be available via searches for "Thomson Reuters Risk (Latest Updates)" as an Organization.

Latest Updates are notifications that alert users of new and amended U.S. federal and state statutes, regulations, and bulletins affecting insurance, banking, blue sky securities, and healthcare industries. These alerts are accompanied with links to the full text of the source material along with customized descriptions authored by Thomson Reuters subject matter experts.